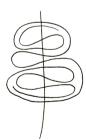

## BY CATARINA LARSSON

Move is a hanging decoration constructed of biodegradable material, and is suitable for use as a room divider or window ornament. Move is flexible and can easily accommodate different interior spaces.

Move is a hanging decoration constructed of biodegradable material, created for use as a room divider or window ornament.

Move is flexible, and can easily accommodate different interior spaces. Each individual user assembles Move and determines its final appearance according to their taste.

## GREEN CHOICE

- Muffles sound and softens light
- Natural material, biodegradabl
- Simple production method; each individual user assembles Move.

Move, a flexible hanging decoration in natural material.