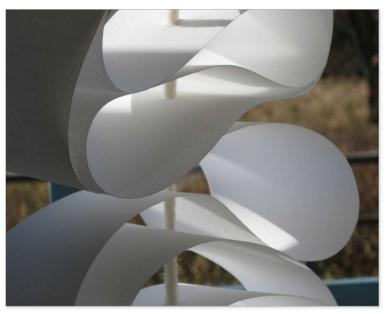

## BY CATARINA LARSSON

Move is a hanging decoration constructed of biodegradable material, and is suitable for use as a room divider or window ornament. Move is flexible and can easily accommodate different interior spaces.

Move is a hanging decoration constructed of biodegradable material, created for use as a room divider or window ornament.

Move is flexible, and can easily accommodate different interior spaces. Each individual user assembles Move and determines its final appearance according to their taste.

## GREEN CHOICE

- Muffles sound and softens light
- Natural material, biodegradabl
- Simple production method; each individual user assembles Move.

Move, a flexible hanging decoration in natural material.