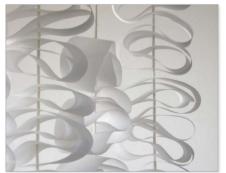

## BY CATARINA LARSSON

Move is a hanging decoration constructed of biodegradable material, and is suitable for use as a room divider or window ornament. Move is flexible and can easily accommodate different interior spaces.

Move is a hanging decoration constructed of biodegradable material, created for use as a room divider or window ornament.

Move is flexible, and can easily accommodate different interior spaces. Each individual user assembles Move and determines its final appearance according to their taste.

## GREEN CHOICE

- Muffles sound and softens light
- Natural material, biodegradabl
- Simple production method; each individual user assembles Move.

Move, a flexible hanging decoration in natural material.